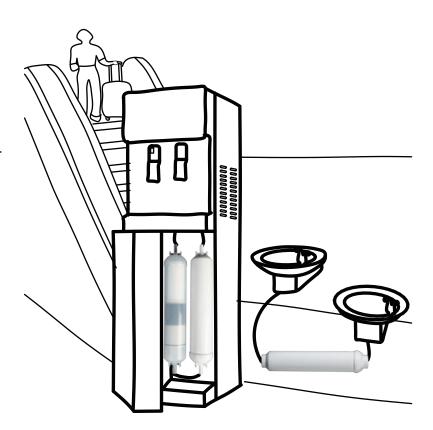

**Expert Users** 

Commercial

Solutions

Bacteria

n

Domestic

Particle

Pb

**Micro Plastics** 

Heavy Metal Neutralizer

**#TQ/KQ/TST** Quick Connect In-Line Filter Cartridge

## Caware CB & MAF Technology Inside



## **Benefits**

- Low pressure drop, high dirt holding capacity, durable physical strength, and steady flow to achieve reliable performance and long life usage.
- \_\_\_\_ Mutiple and customized media available upon request to challenge varieties contaminants in tap water.
- \_\_\_\_ All elements, media, and materials complied with NSF & FDA requirement.

## Utility





## Specification

| Туре        | Dimension<br>(OD x L)                               | Port Type                                                                    | Applicable Claiming Index                                                                                                                                                                                                                                                                                                                                              |
|-------------|-----------------------------------------------------|------------------------------------------------------------------------------|--------------------------------------------------------------------------------------------------------------------------