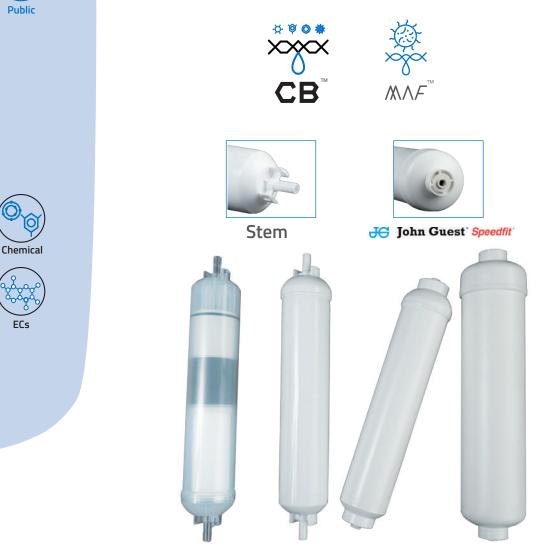

## Caware CB & MAF Technology Inside

## Specification

| Туре        | Dimension<br>(OD x L)                               | Port Type                                                                    | Applicable Claiming Index                                                                                                                                                                                                                                                                                                                                              |
|-------------|-----------------------------------------------------|------------------------------------------------------------------------------|------------------------------------------------------------------------------------------------------------------------------------------------------------------------------------------------------------------------------------------------------------------------------------------------------------------------------------------------------------------------|
| TQ<br>TQ-JG | 2" x 6"<br>(50 x 152mm)<br>2" x 10"<br>(50 x 254mm) | 1/4" Quick Connect<br>1/4" John Guest<br>Speedfit<br>JG John Guest' Speedfit | C - Coconut shell GAC<br>PP - Sediment PP block<br>CB - Activated carbon block<br>LBG - Lead reduction carbon block<br>NBG - Chloramine reduction carbon<br>block<br>SBG - Antibacterial carbon block<br>pH - Alkaliner<br>SS - Scale inhibitior<br>MF - Log 9 bacteria reduction hollow<br>fiber<br>MAF - 3-in-1 particle, chemicals, and<br>log 9 bacteria reduction |
| TST         | 2" x 10"<br>(50 x 300mm)                            | 1/4" Stem<br>3/8" Stem<br>8mm Stem                                           |                                                                                                                                                                                                                                                                                                                                                                        |
| KQ          | 2.5" x 12"<br>(64 x 300mm)                          | 1/4" Quick Connect                                                           |                                                                                                                                                                                                                                                                                                                                                                        |
| KQ-JG       |                                                     | 1/4" John Guest<br>Speedfit<br>JG John Guest' Speedfit                       |                                                                                                                                                                                                                                                                                                                                                                        |