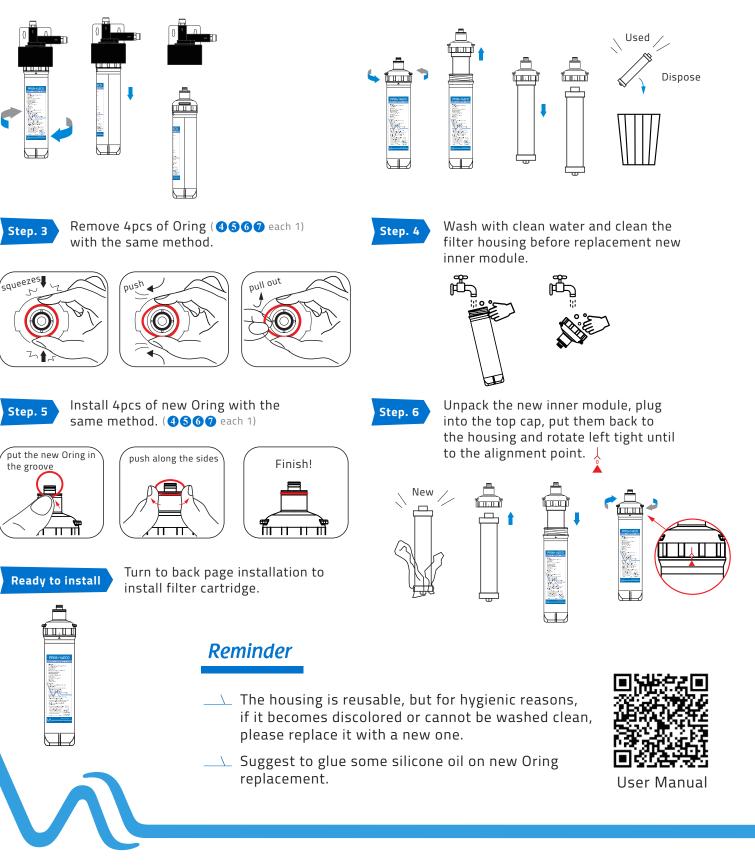

## How to replace inner replaceable filter element

Step. 1 To disassemble filter cartridge off adapter head. Rotate filter housing clockwise and downward to remove the filter. Rotate the top cap anti-clockwise, pull out the used inner module and dispose it to the trash can. Start to replace inner filter element.