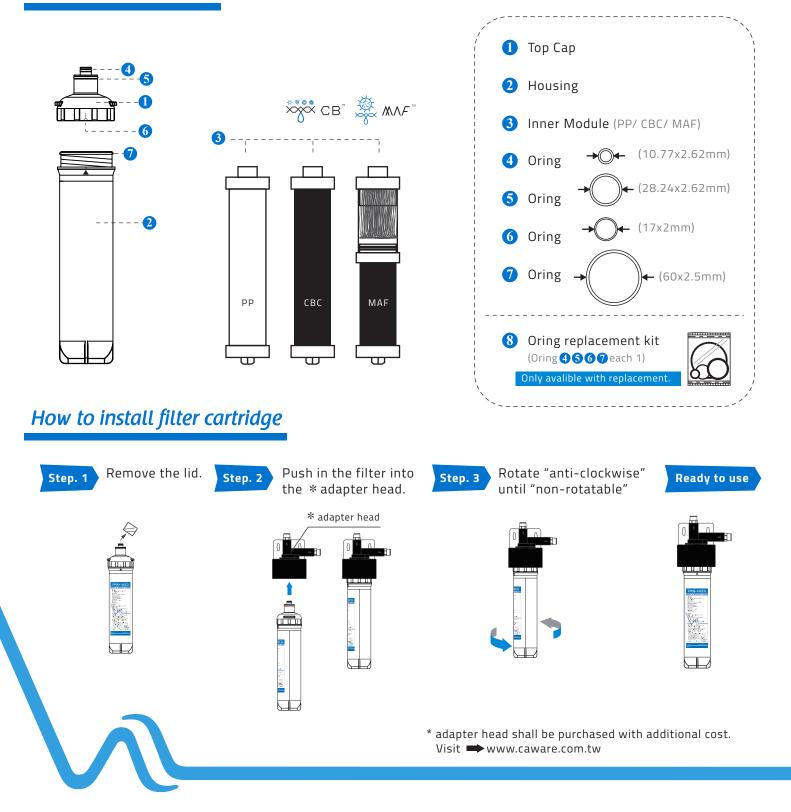

## **Product composition**

## How to replace inner replaceable filter element

Step. 1 To disassemble filter cartridge off adapter head. Rotate filter housing clockwise and downward to remove the filter. Rotate the top cap anti-clockwise, pull out the used inner module and dispose it to the trash can. Start to replace inner filter element.